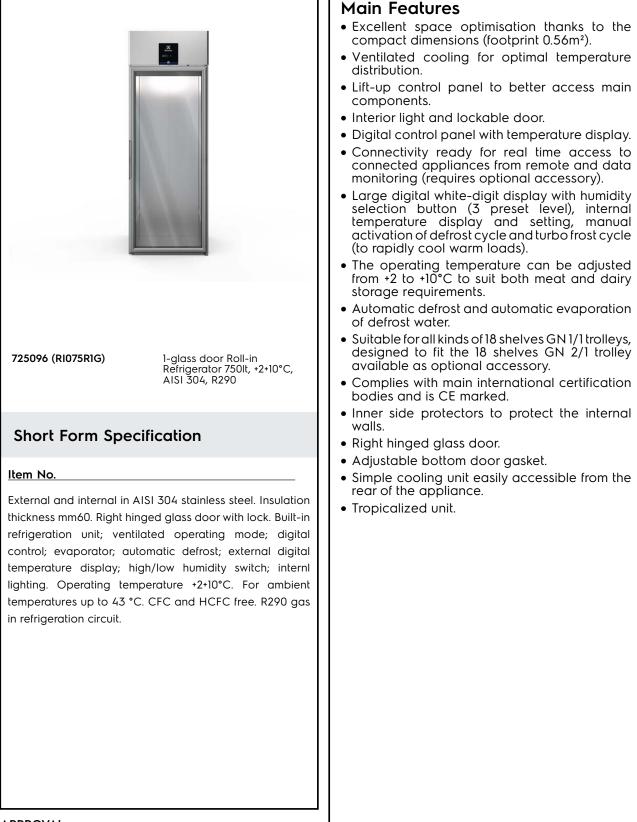

Digital Cabinets Roll-in Compact Refrigerator 750 It - Glass door

| ITEM #       | <br> |   |
|--------------|------|---|
| MODEL #      |      |   |
| NAME #       |      | _ |
| <u>SIS #</u> |      | _ |
| AIA #        |      |   |
|              |      |   |

### Construction

- Evaporator and fan are placed outside the cell to provide the maximum storage capacity.
- Lockable door.
- Evaporator cover is easily removable for service.
- Developed and produced in ISO 9001 and ISO 14001 certified factory.
- Built-in compressor to suit operating conditions.
- Electrical connection: 220-240V-single phase 50HZ or 220-240V-single phase 60HZ.
- Interior cell and external panel are constructed in 304 AISI stainless steel.
- External panels are in AISI 304 stainless steel for higher level of hygiene.

#### **Sustainability**

- CFC and HCFC free, highly ecological refrigerant type: R290 (ecological gas in foam: cyclopentane). Hydrocarbon refrigerant gas R290 for the lowest environmental impact (GWP=3), to reduce green house and ozone depletion effects.
- Finished in top quality materials to ensure durability.
- CFC and HCFC-free insulation.
- Cabinet fitted with up to 60 mm thickness of Cyclopentane insulation for best insulating performance (thermal conductivity: 0,020 W/m\*K). CFC and HCFC-free insulation.

## **Optional Accessories**

• Trolley 18x2/1GN for roll-in 750lt PNC 881521